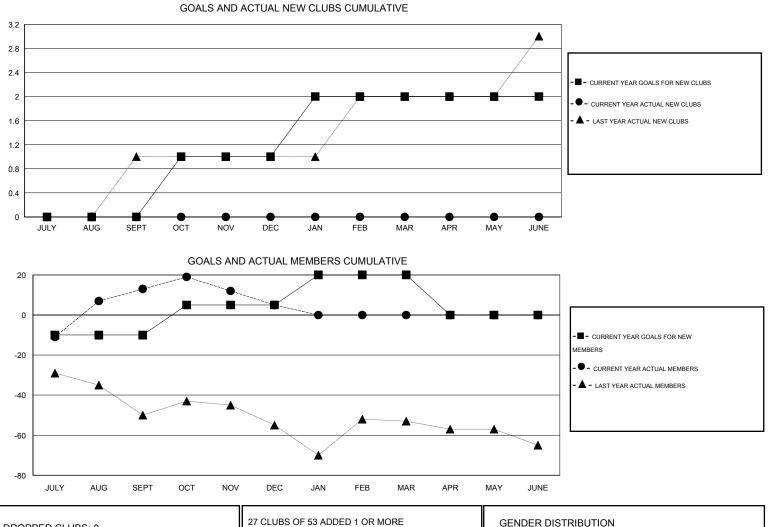

## LOCATION GEORGIA

|               |                  | Clubs             |                  |                  | Members               |                    |                                     |                    |                  |  |
|---------------|------------------|-------------------|------------------|------------------|-----------------------|--------------------|-------------------------------------|--------------------|------------------|--|
|               | RESUL            | LTS FOR 2014-2015 | i                |                  | RESULTS FOR 2014-2015 |                    |                                     |                    |                  |  |
| QUARTER       | NEW CLUB<br>GOAL | NEW CLUBS         | DROPPED<br>CLUBS | NET<br>GAIN/LOSS | QUARTER               | NEW MEMBER<br>GOAL | CHARTER AND<br>NEW MEMBERS<br>ADDED | DROPPED<br>MEMBERS | NET<br>GAIN/LOSS |  |
| JULY/AUG/SEPT | 0                | 0                 | 0                | 0                | JULY/AUG/SEPT         | -10                | 60                                  | 47                 | 13               |  |
| OCT/NOV/DEC   | 1                | 0                 | 0                | 0                | OCT/NOV/DEC           | 15                 | 30                                  | 38                 | -8               |  |
| JAN/FEB/MAR   | 1                | 0                 | 0                | 0                | JAN/FEB/MAR           | 15                 | 0                                   | 0                  | 0                |  |
| APR/MAY/JUNE  | 0                | 0                 | 0                | 0                | APR/MAY/JUNE          | -20                | 0                                   | 0                  | 0                |  |

| DROPPED CLUBS: 0 |    | 27 CLUBS OF 53 ADDED 1 OR MORE | GENDER DISTRIBUTION   |              |     |
|------------------|----|--------------------------------|-----------------------|--------------|-----|
|                  |    | NEW MEMBERS                    | MALE                  | 994 (66.53%) |     |
|                  |    |                                | FEMALE                | 500 (33.47%) |     |
| DROPPED MEMBERS  |    |                                |                       |              |     |
| DECEASED         | 11 | CLICK HERE FOR HEALTH          |                       |              |     |
| CLUB CANCELLED   | 0  | ASSESSMENT DATA                | FAMILY UNIT MEMBER    | RS           | 287 |
| OTHER            | 74 | ACCOMENT DATA                  | HEAD OF HOUSEHOL      | D            | 139 |
| TOTAL            | 85 |                                | NON-HEAD OF HOUSEHOLD |              |     |
|                  |    | _                              |                       |              |     |